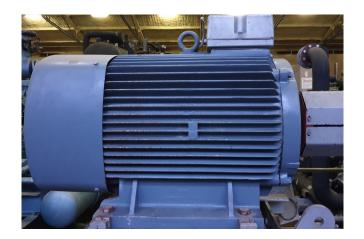

### **Specifications**

| Brand                    | York / Frick        |
|--------------------------|---------------------|
| Туре                     | GSV 64 / TDSH 163 L |
|                          | Screw compressor    |
|                          | package             |
| Refrigerant              | NH 3 (ammonia)      |
| kW at -10°C/+40°C        | 430                 |
| Electromotor Specs       | VEM 50Hz 175/132kW  |
|                          | 3975RPM             |
| On steel base frame      | /                   |
| Pressure safety switches | /                   |
| Hp/Lp/Op                 |                     |
| Pressure gauges          | ✓                   |
| Hp/Lp/Op                 |                     |
| Oil separator            | ✓                   |
| Remarks                  | y.o.b. 2003         |
| Weight in kg.            | 2400 kg             |
| Package / Rack           | <b>/</b>            |
| Sizes                    | 3500x1500x1850 mm   |
|                          |                     |

### Used York / Frick GSV 64 / TDSH 163 L Screw compressor package

Used York/Gram GSV 64 / TDSH 163 L screw compressor package ammonia. Complete with electromotor VEM type: KPER 315 M2 2975RPM, horizontal oil separator and oil filter. Capacity is based on -9°C/+32°C. Total package build in 1993 with compressor build in 2003.