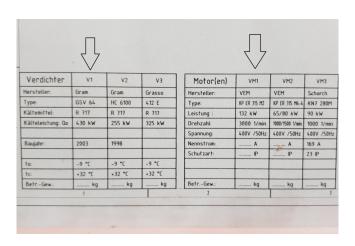

### **Specifications**

| Brand                    | York / Frick        |
|--------------------------|---------------------|
| Туре                     | GSV 64 / TDSH 163 L |
|                          | Screw compressor    |
|                          | package             |
| Refrigerant              | NH 3 (ammonia)      |
| kW at -10°C/+40°C        | 430                 |
| Electromotor Specs       | VEM 50Hz 175/132kW  |
|                          | 3975RPM             |
| On steel base frame      | /                   |
| Pressure safety switches | /                   |
| Hp/Lp/Op                 |                     |
| Pressure gauges          | ✓                   |
| Hp/Lp/Op                 |                     |
| Oil separator            | ✓                   |
| Remarks                  | y.o.b. 2003         |
| Weight in kg.            | 2400 kg             |
| Package / Rack           | <b>/</b>            |
| Sizes                    | 3500x1500x1850 mm   |
|                          |                     |

### Used York / Frick GSV 64 / TDSH 163 L Screw compressor package

Used York/Gram GSV 64 / TDSH 163 L screw compressor package ammonia. Complete with electromotor VEM type: KPER 315 M2 2975RPM, horizontal oil separator and oil filter. Capacity is based on -9°C/+32°C. Total package build in 1993 with compressor build in 2003.