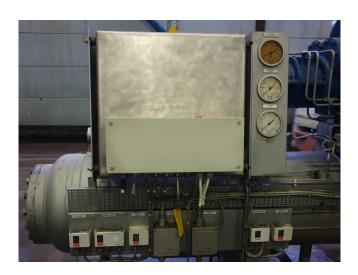

### Used York / Frick GSV 64 / TDSH 163 L Screw compressor package

Used York/Gram GSV 64 / TDSH 163 L screw compressor package ammonia. Complete with electromotor VEM type: KPER 315 M2 2975RPM, horizontal oil separator and oil filter. Capacity is based on -9°C/+32°C. Total package build in 1993 with compressor build in 2003.