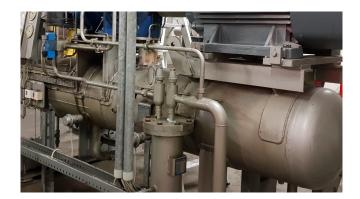

### Used York / Frick GSV 64 / TDSH 163 L Screw compressor package

Used York/Gram GSV 64 / TDSH 163 L screw compressor package ammonia. Complete with electromotor VEM type: KPER 315 M2 2975RPM, horizontal oil separator and oil filter. Capacity is based on -9°C/+32°C. Total package build in 1993 with compressor build in 2003.