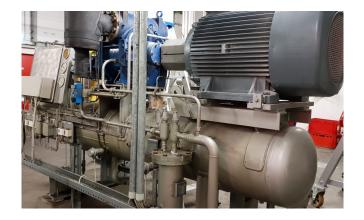

### **Specifications**

| Brand                    | York / Frick        |
|--------------------------|---------------------|
| Туре                     | GSV 64 / TDSH 163 L |
|                          | Screw compressor    |
|                          | package             |
| Refrigerant              | NH 3 (ammonia)      |
| kW at -10°C/+40°C        | 430                 |
| Electromotor Specs       | VEM 50Hz 175/132kW  |
|                          | 3975RPM             |
| On steel base frame      | /                   |
| Pressure safety switches | /                   |
| Hp/Lp/Op                 |                     |
| Pressure gauges          | ✓                   |
| Hp/Lp/Op                 |                     |
| Oil separator            | ✓                   |
| Remarks                  | y.o.b. 2003         |
| Weight in kg.            | 2400 kg             |
| Package / Rack           | <b>/</b>            |
| Sizes                    | 3500x1500x1850 mm   |
|                          |                     |

### Used York / Frick GSV 64 / TDSH 163 L Screw compressor package

Used York/Gram GSV 64 / TDSH 163 L screw compressor package ammonia. Complete with electromotor VEM type: KPER 315 M2 2975RPM, horizontal oil separator and oil filter. Capacity is based on -9°C/+32°C. Total package build in 1993 with compressor build in 2003.