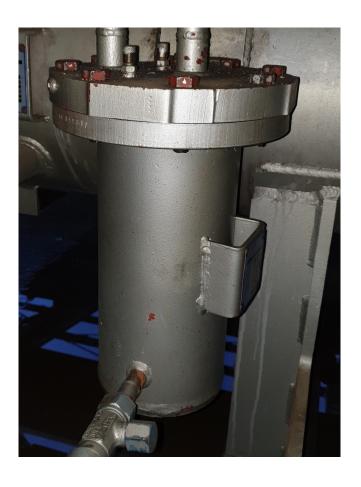

### Used York / Frick GSV 64 / TDSH 163 L Screw compressor package

Used York/Gram GSV 64 / TDSH 163 L screw compressor package ammonia. Complete with electromotor VEM type: KPER 315 M2 2975RPM, horizontal oil separator and oil filter. Capacity is based on -9°C/+32°C. Total package build in 1993 with compressor build in 2003.