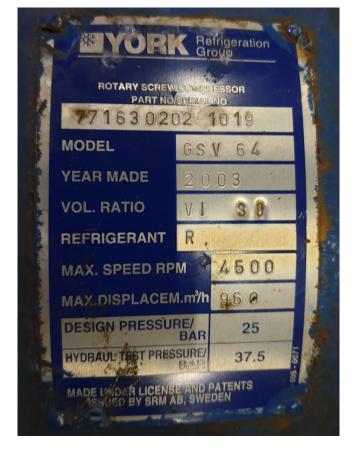

### **Specifications**

| Brand                    | York / Frick        |
|--------------------------|---------------------|
| Туре                     | GSV 64 / TDSH 163 L |
|                          | Screw compressor    |
|                          | package             |
| Refrigerant              | NH 3 (ammonia)      |
| kW at -10°C/+40°C        | 430                 |
| Electromotor Specs       | VEM 50Hz 175/132kW  |
|                          | 3975RPM             |
| On steel base frame      | /                   |
| Pressure safety switches | /                   |
| Hp/Lp/Op                 |                     |
| Pressure gauges          | ✓                   |
| Hp/Lp/Op                 |                     |
| Oil separator            | ✓                   |
| Remarks                  | y.o.b. 2003         |
| Weight in kg.            | 2400 kg             |
| Package / Rack           | <b>/</b>            |
| Sizes                    | 3500x1500x1850 mm   |
|                          |                     |

### Used York / Frick GSV 64 / TDSH 163 L Screw compressor package

Used York/Gram GSV 64 / TDSH 163 L screw compressor package ammonia. Complete with electromotor VEM type: KPER 315 M2 2975RPM, horizontal oil separator and oil filter. Capacity is based on -9°C/+32°C. Total package build in 1993 with compressor build in 2003.