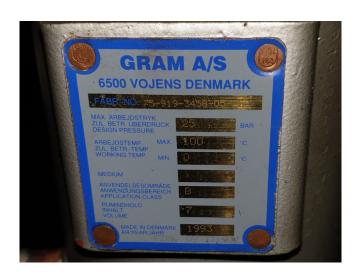

### **Specifications**

| Brand                    | York / Frick        |
|--------------------------|---------------------|
| Туре                     | GSV 64 / TDSH 163 L |
|                          | Screw compressor    |
|                          | package             |
| Refrigerant              | NH 3 (ammonia)      |
| kW at -10°C/+40°C        | 430                 |
| Electromotor Specs       | VEM 50Hz 175/132kW  |
|                          | 3975RPM             |
| On steel base frame      | /                   |
| Pressure safety switches | /                   |
| Hp/Lp/Op                 |                     |
| Pressure gauges          | ✓                   |
| Hp/Lp/Op                 |                     |
| Oil separator            | ✓                   |
| Remarks                  | y.o.b. 2003         |
| Weight in kg.            | 2400 kg             |
| Package / Rack           | <b>/</b>            |
| Sizes                    | 3500x1500x1850 mm   |
|                          |                     |

### Used York / Frick GSV 64 / TDSH 163 L Screw compressor package

Used York/Gram GSV 64 / TDSH 163 L screw compressor package ammonia. Complete with electromotor VEM type: KPER 315 M2 2975RPM, horizontal oil separator and oil filter. Capacity is based on -9°C/+32°C. Total package build in 1993 with compressor build in 2003.