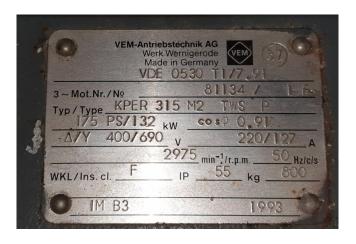

### **Specifications**

| Brand                    | York / Frick        |
|--------------------------|---------------------|
| Туре                     | GSV 64 / TDSH 163 L |
|                          | Screw compressor    |
|                          | package             |
| Refrigerant              | NH 3 (ammonia)      |
| kW at -10°C/+40°C        | 430                 |
| Electromotor Specs       | VEM 50Hz 175/132kW  |
|                          | 3975RPM             |
| On steel base frame      | /                   |
| Pressure safety switches | /                   |
| Hp/Lp/Op                 |                     |
| Pressure gauges          | ✓                   |
| Hp/Lp/Op                 |                     |
| Oil separator            | ✓                   |
| Remarks                  | y.o.b. 2003         |
| Weight in kg.            | 2400 kg             |
| Package / Rack           | <b>/</b>            |
| Sizes                    | 3500x1500x1850 mm   |
|                          |                     |

### Used York / Frick GSV 64 / TDSH 163 L Screw compressor package

Used York/Gram GSV 64 / TDSH 163 L screw compressor package ammonia. Complete with electromotor VEM type: KPER 315 M2 2975RPM, horizontal oil separator and oil filter. Capacity is based on -9°C/+32°C. Total package build in 1993 with compressor build in 2003.