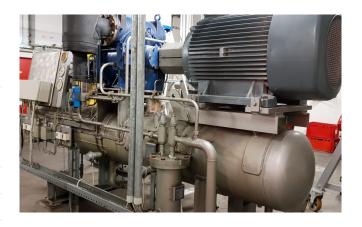

### **Specifications**

| Brand                    | York / Frick        |
|--------------------------|---------------------|
| Туре                     | GSV 64 / TDSH 163 L |
|                          | Screw compressor    |
|                          | package             |
| Refrigerant              | NH 3 (ammonia)      |
| kW at -10°C/+40°C        | 430                 |
| Electromotor Specs       | VEM 50Hz 175/132kW  |
|                          | 3975RPM             |
| On steel base frame      | /                   |
| Pressure safety switches | /                   |
| Hp/Lp/Op                 |                     |
| Pressure gauges          | ✓                   |
| Hp/Lp/Op                 |                     |
| Oil separator            | ✓                   |
| Remarks                  | y.o.b. 2003         |
| Weight in kg.            | 2400 kg             |
| Package / Rack           | <b>/</b>            |
| Sizes                    | 3500x1500x1850 mm   |
|                          |                     |

### Used York / Frick GSV 64 / TDSH 163 L Screw compressor package

Used York/Gram GSV 64 / TDSH 163 L screw compressor package ammonia. Complete with electromotor VEM type: KPER 315 M2 2975RPM, horizontal oil separator and oil filter. Capacity is based on -9°C/+32°C. Total package build in 1993 with compressor build in 2003.