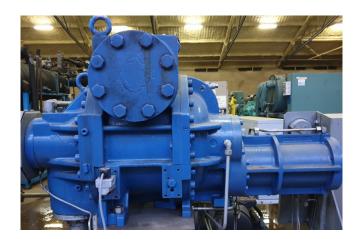

### **Specifications**

| Brand                    | York / Frick        |
|--------------------------|---------------------|
| Туре                     | GSV 64 / TDSH 163 L |
|                          | Screw compressor    |
|                          | package             |
| Refrigerant              | NH 3 (ammonia)      |
| kW at -10°C/+40°C        | 430                 |
| Electromotor Specs       | VEM 50Hz 175/132kW  |
|                          | 3975RPM             |
| On steel base frame      | /                   |
| Pressure safety switches | /                   |
| Hp/Lp/Op                 |                     |
| Pressure gauges          | ✓                   |
| Hp/Lp/Op                 |                     |
| Oil separator            | ✓                   |
| Remarks                  | y.o.b. 2003         |
| Weight in kg.            | 2400 kg             |
| Package / Rack           | <b>/</b>            |
| Sizes                    | 3500x1500x1850 mm   |
|                          |                     |

### Used York / Frick GSV 64 / TDSH 163 L Screw compressor package

Used York/Gram GSV 64 / TDSH 163 L screw compressor package ammonia. Complete with electromotor VEM type: KPER 315 M2 2975RPM, horizontal oil separator and oil filter. Capacity is based on -9°C/+32°C. Total package build in 1993 with compressor build in 2003.