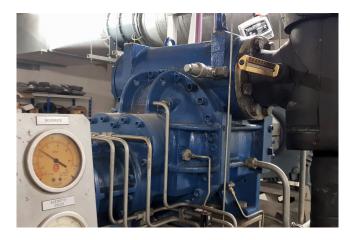

### **Specifications**

| Brand                    | York / Frick        |
|--------------------------|---------------------|
| Туре                     | GSV 64 / TDSH 163 L |
|                          | Screw compressor    |
|                          | package             |
| Refrigerant              | NH 3 (ammonia)      |
| kW at -10°C/+40°C        | 430                 |
| Electromotor Specs       | VEM 50Hz 175/132kW  |
|                          | 3975RPM             |
| On steel base frame      | /                   |
| Pressure safety switches | /                   |
| Hp/Lp/Op                 |                     |
| Pressure gauges          | ✓                   |
| Hp/Lp/Op                 |                     |
| Oil separator            | ✓                   |
| Remarks                  | y.o.b. 2003         |
| Weight in kg.            | 2400 kg             |
| Package / Rack           | <b>/</b>            |
| Sizes                    | 3500x1500x1850 mm   |
|                          |                     |

### Used York / Frick GSV 64 / TDSH 163 L Screw compressor package

Used York/Gram GSV 64 / TDSH 163 L screw compressor package ammonia. Complete with electromotor VEM type: KPER 315 M2 2975RPM, horizontal oil separator and oil filter. Capacity is based on -9°C/+32°C. Total package build in 1993 with compressor build in 2003.