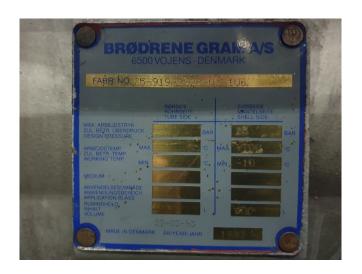

### **Specifications**

| Brand                    | York / Frick        |
|--------------------------|---------------------|
| Туре                     | GSV 64 / TDSH 163 L |
|                          | Screw compressor    |
|                          | package             |
| Refrigerant              | NH 3 (ammonia)      |
| kW at -10°C/+40°C        | 430                 |
| Electromotor Specs       | VEM 50Hz 175/132kW  |
|                          | 3975RPM             |
| On steel base frame      | /                   |
| Pressure safety switches | /                   |
| Hp/Lp/Op                 |                     |
| Pressure gauges          | ✓                   |
| Hp/Lp/Op                 |                     |
| Oil separator            | ✓                   |
| Remarks                  | y.o.b. 2003         |
| Weight in kg.            | 2400 kg             |
| Package / Rack           | <b>/</b>            |
| Sizes                    | 3500x1500x1850 mm   |
|                          |                     |

### Used York / Frick GSV 64 / TDSH 163 L Screw compressor package

Used York/Gram GSV 64 / TDSH 163 L screw compressor package ammonia. Complete with electromotor VEM type: KPER 315 M2 2975RPM, horizontal oil separator and oil filter. Capacity is based on -9°C/+32°C. Total package build in 1993 with compressor build in 2003.